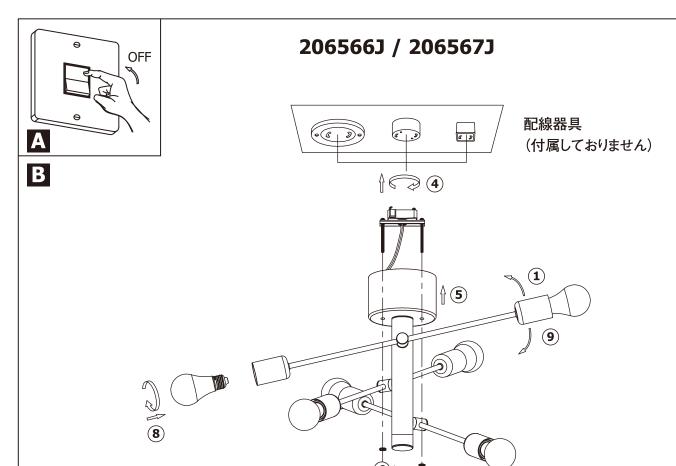

上欄に記入または捺印の無い場合は、必ず販売店様発行の領収書など、ご購入年月日、店名等を証明するものを貼ってください。

- A 電源を切ります。
- B 製品を取り付けます。
  - ①取り付け前に、ライトの角度をお好みの向きに調整します。
    - (注意)取り付け後でも調整できますが、必要以上の力が加わって破損するおそれがあるため、 事前の調整をお勧めします。
  - ②キャップナットを取り外します。
  - ③リングを取り外します。
  - ④引掛けシーリングキャップを配線器具に取り付けます。
  - ⑤キャノピーを天井まで持ち上げます。
  - ⑥リングを取り付けます。
    - (注意)必要以上に締め付けないでください。器具が破損するおそれがあります。
  - ⑦キャップナットをしっかりと締め付けます。
    - (注意)キャップナットは締めすぎないよう、ナット側は斜めに加工しています。 そのため、リングとの間に小さい隙間がありますが、不良ではありません。
  - ⑧LED電球(別売)を取り付けます。
  - ⑨ライトの角度を確認します。

(注意)ライトの角度を再調整する場合、両手でライトを持って慎重に行ってください。

C 電源を入れます。